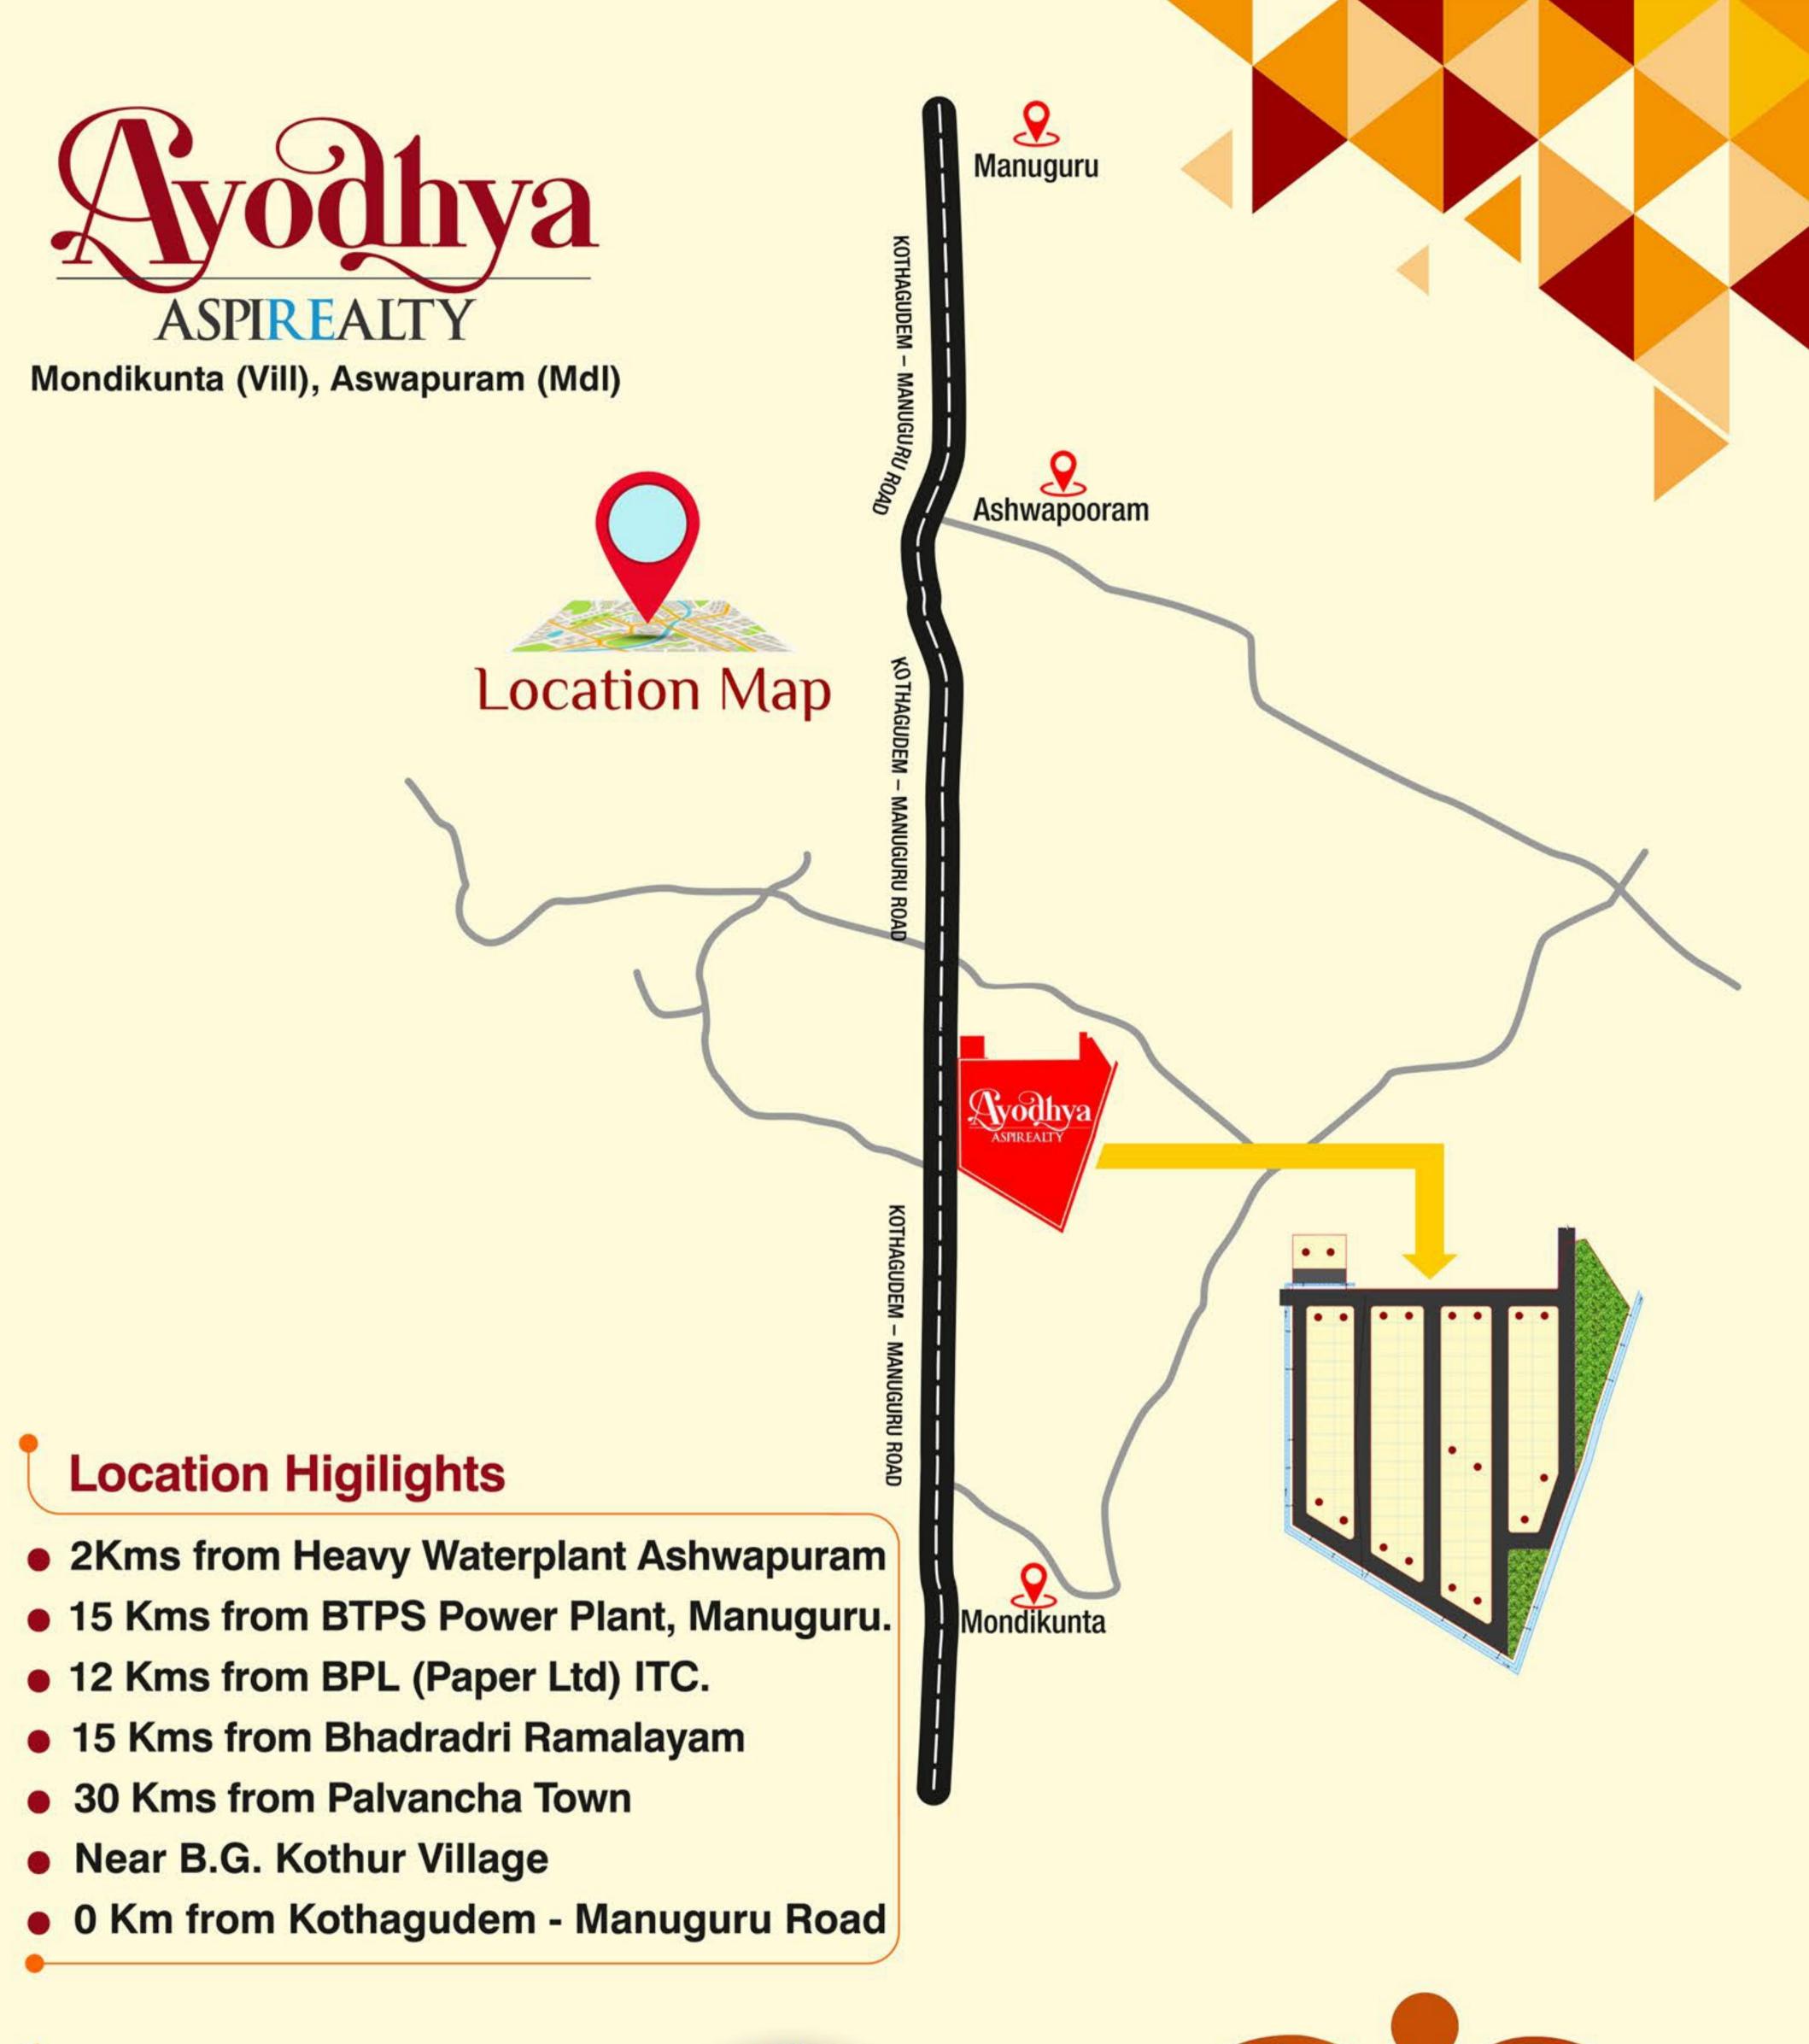

## Welcome to the fastest growing corridor

మ

TLP No.46-2018-W, Dated : 23/06/2018 Sy.No.: 478/A & 479/A

Mondikunta (Vill), Aswapuram (Mdl)

**NV**a

## **Location Heighlights**

EXISTING 100' WIDE ROA

Site Covers 11.11 Acres of DTCP approved layout

ANJANEYA SWAM

- 200 Sq.yrds. per Plot
- 0 Kms to Khammam-Kothagudem Highway
- I Km from Sujatha nagar
- 2 KM from Abdul Kalam Institute of Tech. Sciences
- 500 Mtrs from Sri College of Pharmacy
- I 0 Kms from Kothagudem Town