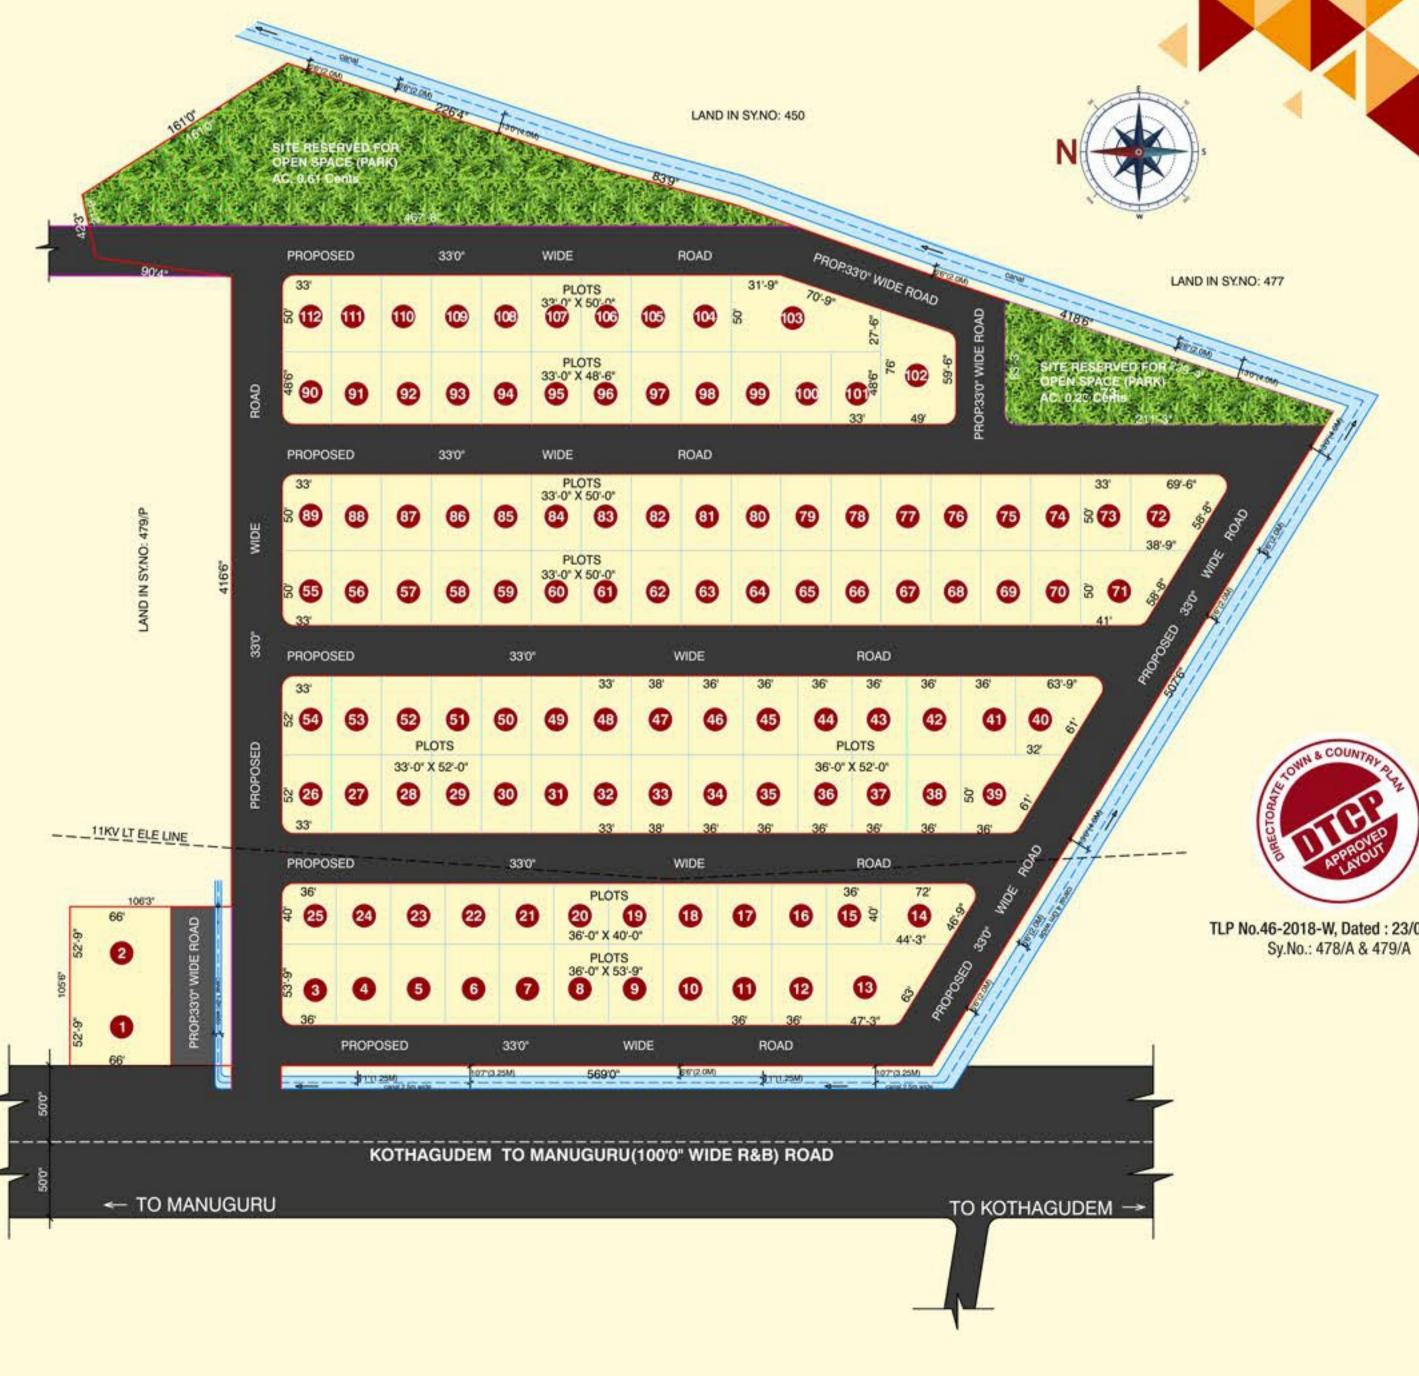

## Welcome to the fastest growing corridor

మ

TLP No.46-2018-W, Dated : 23/06/2018 Sy.No.: 478/A & 479/A

Mondikunta (Vill), Aswapuram (Mdl)

**NV**a

### **Kothagudem Office**

Vidhya Nagar Colony, Near Bypass Road, Chunchupally Mandal, Bhadradri-Kothagudem, Telangana - 507125

**ASPIREALTY** Wealth Creators

8.5 acres of DTCP approved Layout

TLP No.46-2018-W, Dated : 23/06/2018