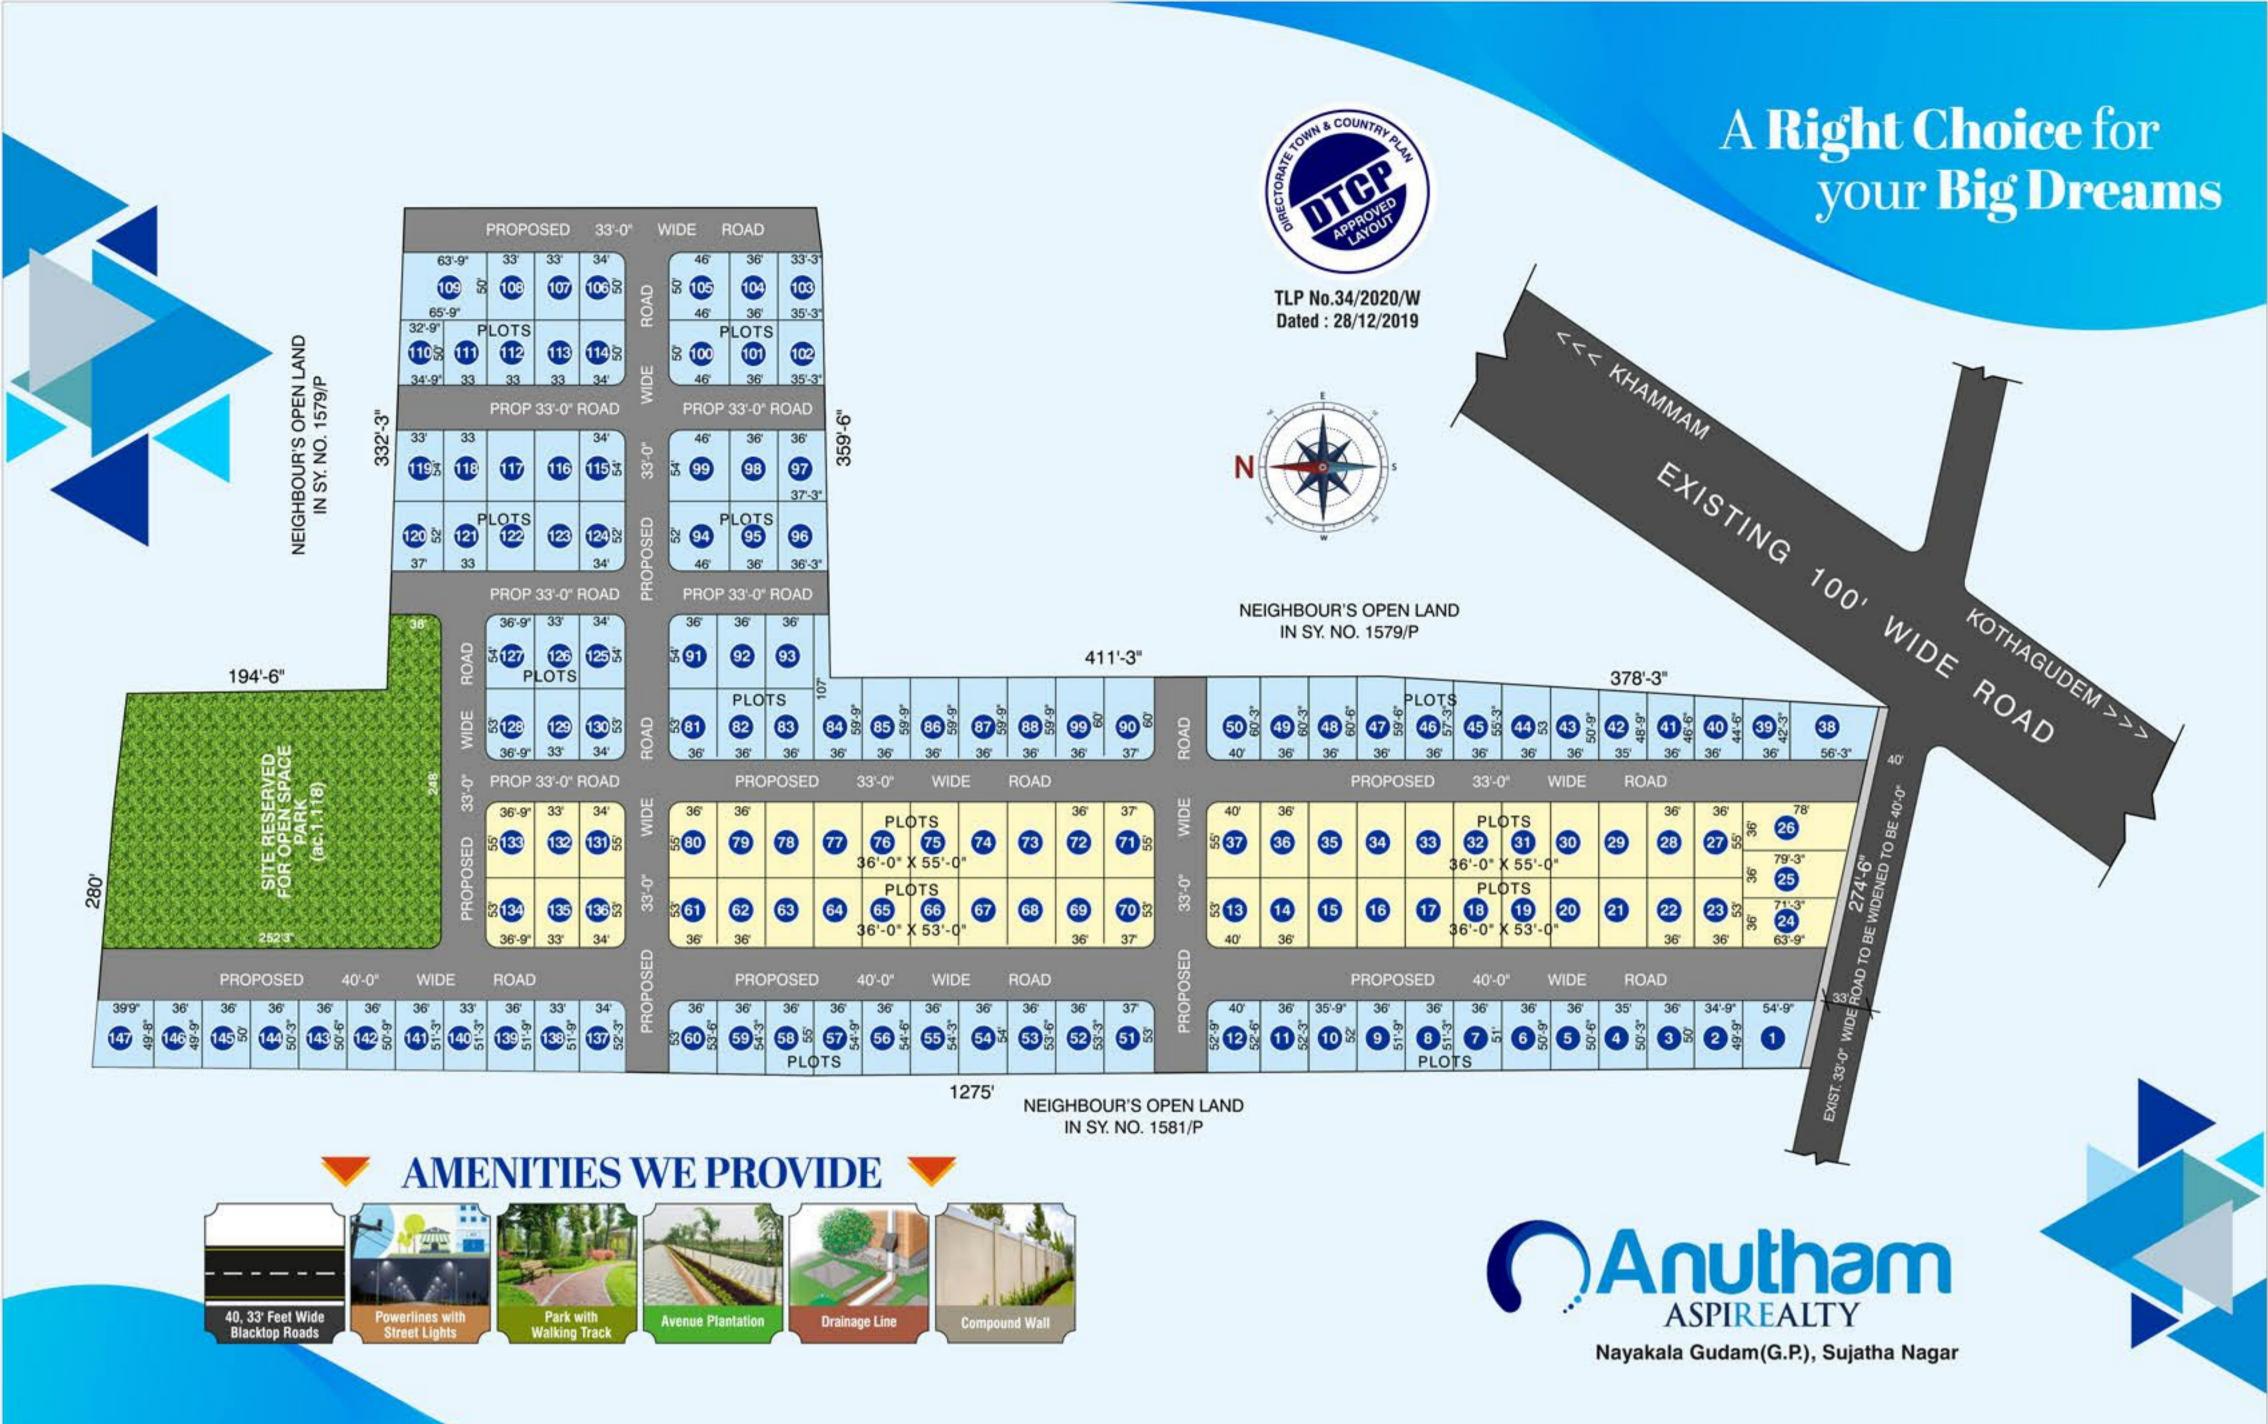

TLP No.34/2020/W Dated : 28/12/2019

# Anutham ASPIREALTY

Nayakala Gudam(G.P.), Sujatha Nagar

PLOTS FOR SALE

acres of layout designed as per KHAMMAM - KOTHAGUDEM HIGHWAY

## **Location Heighlights**

EXISTING 100' WIDE ROA

Site Covers 11.11 Acres of DTCP approved layout

ANJANEYA SWAM

- 200 Sq.yrds. per Plot
- 0 Kms to Khammam-Kothagudem Highway
- I Km from Sujatha nagar
- 2 KM from Abdul Kalam Institute of Tech. Sciences
- 500 Mtrs from Sri College of Pharmacy
- I 0 Kms from Kothagudem Town